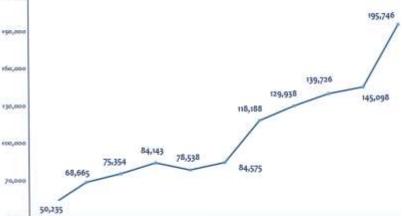

| Number of People Served in 2024                                                                   | 1,070                                     |
|---------------------------------------------------------------------------------------------------|-------------------------------------------|
| <b>Total Meals</b><br>Home Delivered Meals<br>Blizzard Box Meals<br>Ensure Delivered              | <b>201,361</b><br>195,746<br>225<br>5,390 |
| <b>Who We Serve</b><br>Male<br>Female<br>African-American<br>Caucasian<br>Other                   | 43%<br>57%<br>35%<br>63%<br>2%            |
| Youngest Child<br>Youngest Adult<br>Most Senior Adult                                             | 2<br>18<br>102                            |
| Age Ranges<br>Under the age of 60<br>60-64 years of age<br>65-75 years of age<br>76+ years of age | 25%<br>13%<br>26%<br>36%                  |
| Residence<br>Lynchburg<br>Amherst County<br>Bedford County<br>Campbell County                     | 72%<br>9%<br>4%<br>14%                    |