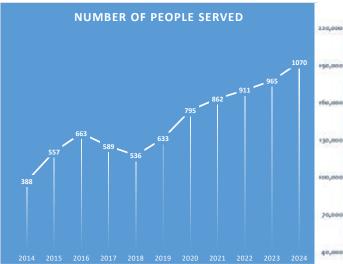

| Number of People Served in 2024                                                                   | 1,070                                     |
|---------------------------------------------------------------------------------------------------|-------------------------------------------|
| <b>Total Meals</b><br>Home Delivered Meals<br>Blizzard Box Meals<br>Ensure Delivered              | <b>201,361</b><br>195,746<br>225<br>5,390 |
| <b>Who We Serve</b><br>Male<br>Female<br>African-American<br>Caucasian<br>Other                   | 43%<br>57%<br>35%<br>63%<br>2%            |
| Youngest Child<br>Youngest Adult<br>Most Senior Adult                                             | 2<br>18<br>102                            |
| Age Ranges<br>Under the age of 60<br>60-64 years of age<br>65-75 years of age<br>76+ years of age | 25%<br>13%<br>26%<br>36%                  |
| Residence<br>Lynchburg<br>Amherst County<br>Bedford County<br>Campbell County                     | 72%<br>9%<br>4%<br>14%                    |