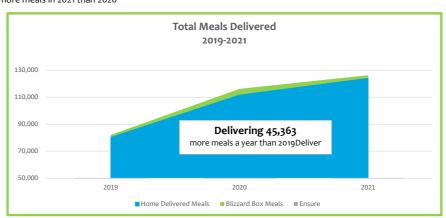

thing                                     | 9%    |
| 76+ years of age     | 41%       | Pays Full Amount (\$5.45/day)                      | 12%   |
|                      |           |                                                    |       |
| Residence            |           | New Routes Created in 2021                         | 4     |
| Lynchburg            | 75%       |                                                    |       |
| Amherst County       | 12%       | Christmas Presents Delivered                       | 131   |
| Bedford County       | 3%        | Poinsettias Delivered                              | 441   |
| Campbell County      | 10%       |                                                    |       |

<sup>\*</sup> Delivered 11,750 more meals in 2021 than 2020